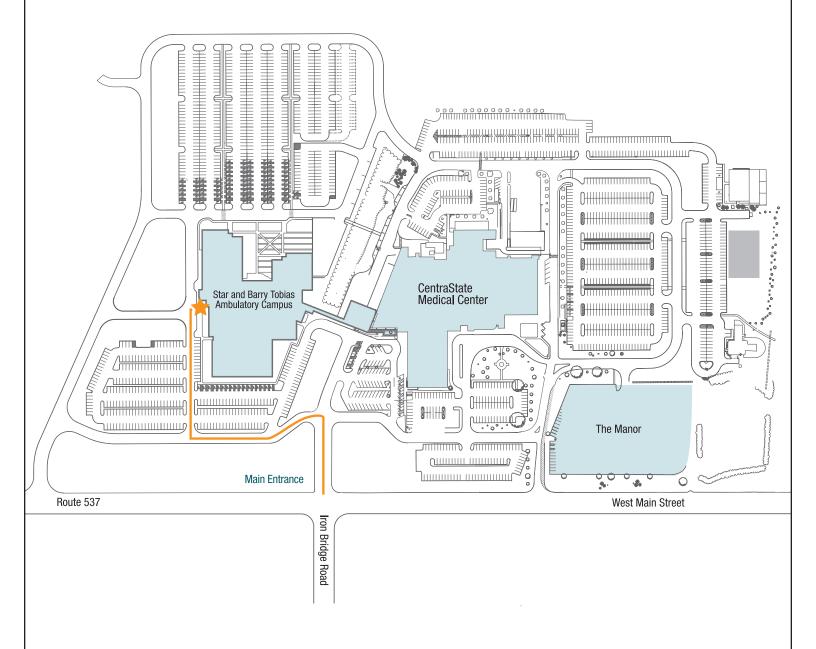

## Welcome to the Novo Nordisk Diabetes Center at CentraState Medical Center

We are located in the Star and Barry Tobias Ambulatory Campus at 901 W. Main St. Freehold, NJ.

For your convenience, we offer free valet parking, Monday through Friday, between 8am and 4pm. Parking is also available in the North Parking Lot.